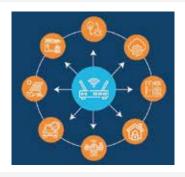

#### **IOT & ENERGY MANAGEMENT SYSTEMS**

Redzen through IoT drives process automation and operational efficiency in many industries healthcare, retail, manufacturing, energy, logistics. IoT applications in energy sector gain particular attention from consumers, businesses and even governments. Apart from numerous benefits to the electric power supply chain, IoT energy management systems give way to new smarter grids and promise unprecedented savings, improved operational costs and enhanced efficiency.