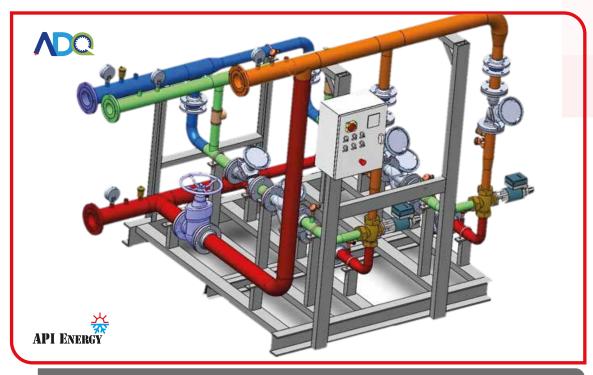

#### **FUEL OIL SYSTEM**

REDZEN specializes in fuel oil systems, where we provide complete industrial solutions including storage tanks solutions, diesel control systems, HFO heat tracing solutions, Tank Management Solutions etc. We provide high quality solutions with our own product range.